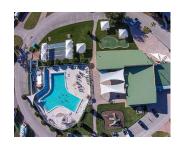

## Clermont-Orlando-Disney Area RV Lot for Rent.

This highly desired, **very rare**, RV lot will be gone quickly (Paradise in the Sun!)

- Elite Resorts is an All-Ages, Gated Community. This beautiful RV lot is located close to the clubhouse, pool, playground and bathhouse. Lot# 226 is a wonderful, oversized, brick paved pad, including a 10x10 storage shed w/ electric, stairs, and patio furniture. This property is perfect for your Class-A, Class B, Class-C, 5th Wheel, or Travel Trailer (restrictions apply).
- Convenient to shopping (next to a Publix Shopping Plaza) and minutes to downtown Clermont, FL. Elite Resorts at Citrus Valley is just a few short miles to Disney World and all Orlando attractions.
- Amenities Includes: Water Sewer
   Free Cable & Wi-Fi Clubhouse •
   Gym Putt-Putt 2- Pool Tables •
   Playground Shuffleboard Social
   Events & Clubs BBQ & Picnic Areas •
   2 Bath Houses On-site Laundry
   Facilities Electric: 20/30/50 AMP (not included in rent)

Elite Resorts at Citrus Valley is known as "One of the Friendliest Places on Earth."

A commuter's dream or the perfect work-from-home location!

Now is the time to make Florida your home. Enjoy this resort all year long!