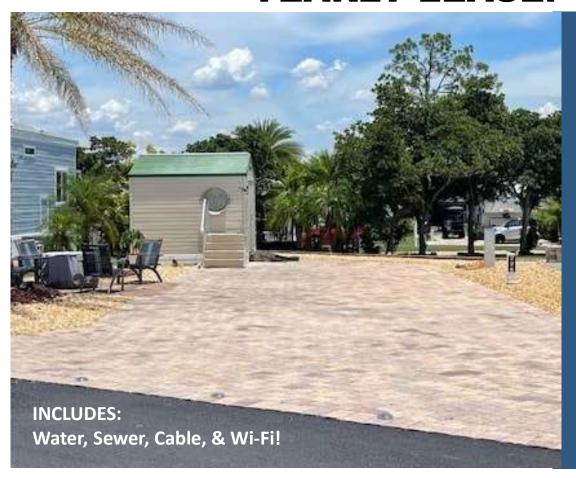

## Clermont-Orlando-Disney Area RV Lot for Rent.

This highly desired, **very rare**, RV lot will be gone quickly (Paradise in the Sun!)

- Elite Resorts is an All-Ages, Gated Community. This beautiful RV lot is located close to the clubhouse, pool, playground and bathhouse. Lot# 226 is a wonderful, oversized, brick paved pad, including a 10x10 storage shed w/ electric, stairs, and patio furniture. This property is perfect for your Class-A, Class B, Class-C, 5th Wheel, or Travel Trailer (restrictions apply).
- Convenient to shopping (next to a Publix Shopping Plaza) and minutes to downtown Clermont, FL. Elite Resorts at Citrus Valley is just a few short miles to Disney World and all Orlando attractions.
- Amenities Includes: Water Sewer
   Free Cable & Wi-Fi Clubhouse •
   Gym Putt-Putt 2- Pool Tables •
   Playground Shuffleboard Social
   Events & Clubs BBQ & Picnic Areas •
   2 Bath Houses On-site Laundry
   Facilities Electric: 20/30/50 AMP (not included in rent)